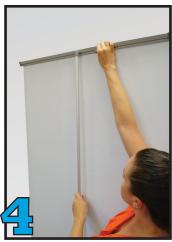

## **ROLL UP BANNERS**

**Setup Instructions and Hardware Construction** 







Insert pole into base completely. \*Banner may not stand straight if this is not correct.







Hold pole and base securely and roll out banner to the top of the pole.



Insert top of pole into receiving slot in banner clamp.

## **Retracting Your Roll Up Banner**

When retracting your banner, please slowly retract vertically assuring that the banner retracts in the center of the stand. If the banner is allowed to retract at an angle, the banner will pinch and not retract at all. If this does occur, pull the banner up and retract again vertically and evenly until it is totally retracted.