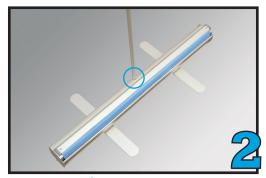

## **ROLL UP BANNERS**

**Setup Instructions and Hardware Construction** 

Insert pole into base completely. \*Banner may not stand straight if this is not correct.

Hold pole and base securely and roll out banner to the top of the pole.