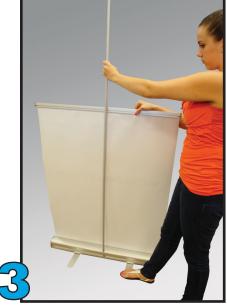

## **ROLL UP BANNERS**

**Setup Instructions and Hardware Construction** 

Insert pole into base completely. \*Banner may not stand straight if this is not correct.

Hold pole and base securely and roll out banner to the top of the pole.

Insert top of pole into receiving slot in banner clamp.