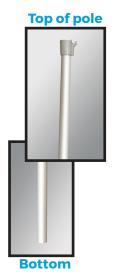

## **ROLL UP BANNERS**

**Setup Instructions and Hardware Construction** 







Insert pole into base completely. \*Banner may not stand straight if this is not correct.







Hold pole and base securely and roll out banner to the top of the pole.



Insert top of pole into receiving slot in banner clamp.

## **Retracting Your Roll Up Banner**

When retracting your banner, please slowly retract vertically assuring that the banner retracts in the center of the stand. If the banner is allowed to retract at an angle, the banner will pinch and not retract at all. If this does occur, pull the banner up and retract again vertically and evenly until it is totally retracted.