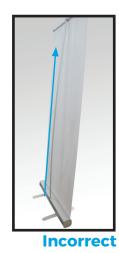

## **Retracting Your Roll Up Banner**

When retracting your banner, please slowly retract vertically assuring that the banner retracts in the center of the stand. If the banner is allowed to retract at an angle, the banner will pinch and not retract at all. If this does occur, pull the banner up and retract again vertically and evenly until it is totally retracted.