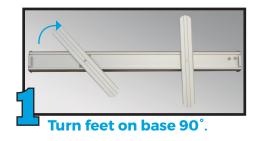

## **ROLL UP BANNERS**

**Setup Instructions and Hardware Construction** 

Insert pole into base completely. \*Banner may not stand straight if this is not correct.

Hold pole and base securely and roll out banner to the top of the pole.